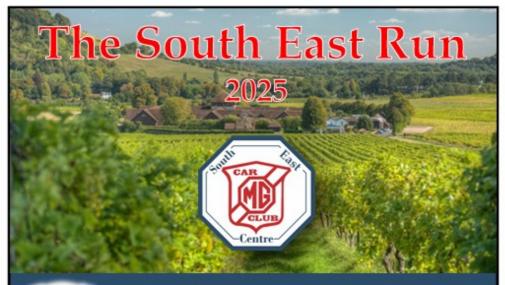

Canterbury MG Owners Workshop - Golden Lion, Broad Oak CT2 0QJ - 2nd Tuesday John Clark 07940 769225 broadoak@mgccse.co.uk

unda

The inaugural South East Run begins at Denbies Wine Estate in Dorking, Surrey and winds its way through the North and South Downs to finish at the picturesque Herstmonceux Castle in East Sussex.

### Open to all MGs of any type

MGCC Members entry £15 per car & driver (plus £10 for each passenger) to include rally plate, route book and entry to the Castle.

Non Members and Guided Castle Tours extra

## Enter at www.mgccse.co.uk

Or email events@mgccse.co.uk

18th May